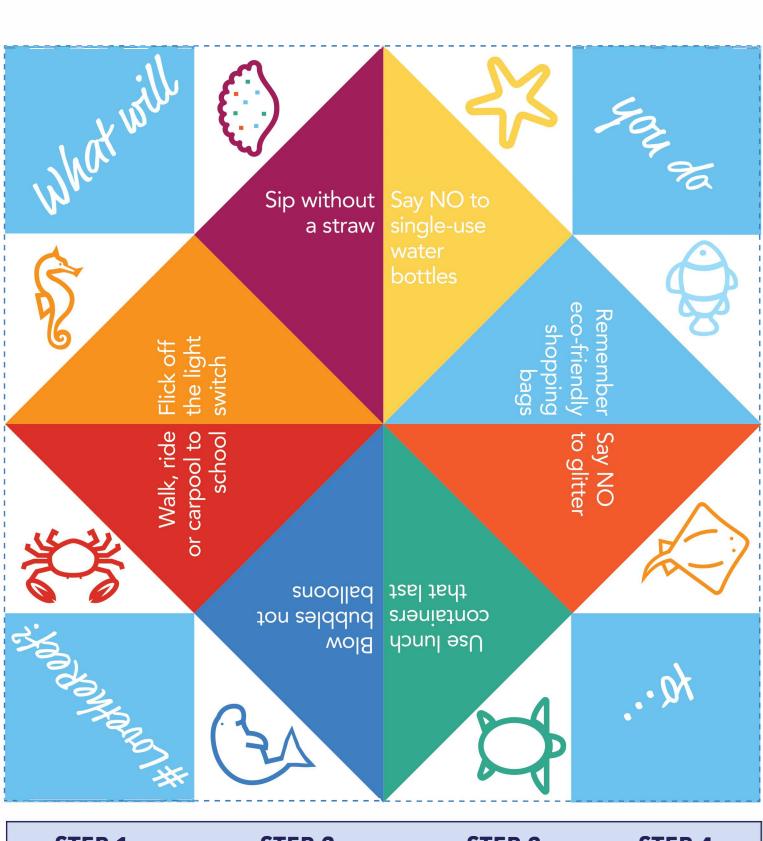

| STEP 1                                                                                              | STEP 2                                                                                                                                                                                                        | STEP 3                                                                                                               | STEP 4                                                                              |
|-----------------------------------------------------------------------------------------------------|---------------------------------------------------------------------------------------------------------------------------------------------------------------------------------------------------------------|----------------------------------------------------------------------------------------------------------------------|-------------------------------------------------------------------------------------|
| Cut along the dotted lines to<br>create a square.<br>Place blank side facing up.                    | Fold the square in half in one direction to<br>create a rectangle, then in half again in the<br>other direction. You should now have a<br>small square. Unfold and lay flat with dark<br>blue side facing up. | Bring each corner into the<br>centre point and crease. Be<br>sure not to overlap the flaps.<br>Flip the square over. | Bring the four new corners<br>into the centre point and<br>crease. Flip over again. |
| STEP 5                                                                                              | Whether                                                                                                                                                                                                       | Austr                                                                                                                | ralian Government                                                                   |
| Place the thumb and pointer fin<br>the folds. Bring all the points to<br>You now have a chatterbox! | ger of each hand into<br>gether.                                                                                                                                                                              | Marin                                                                                                                | Barrier Reef<br>ne Park Authority<br>gbrmpa.gov.au 🖪 🖸 🖬 🛅                          |
|                                                                                                     |                                                                                                                                                                                                               | _                                                                                                                    | 2019-0392                                                                           |
|                                                                                                     |                                                                                                                                                                                                               |                                                                                                                      |                                                                                     |